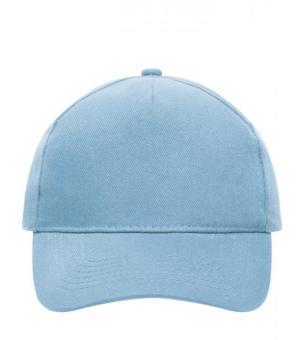

### Classic cap

4 embroidered ventilation holes 6 stitching lines on the peak Laminated front panel Padded satin sweatband Hook and loop fastener Heavy brushed cotton

**Fabric:** Outer fabric (260 g/m²): 100%

## 5 Panel Cap

Division of cap into 5 segments. Advantage: A large advertising space without annoying seams on front panels

Stand: 05.06.2024 - 14:39:10