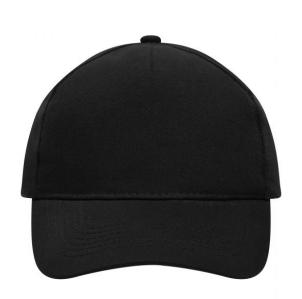

### Classic cap

4 embroidered ventilation holes 6 stitching lines on the peak Laminated front panel Padded satin sweatband Hook and loop fastener Heavy brushed cotton

Fabric: Outer fabric (260 g/m²): 100%

## 5 Panel Cap

Division of cap into 5 segments. Advantage: A large advertising space without annoying seams on front panels

Stand: 06.06.2024 - 01:20:01