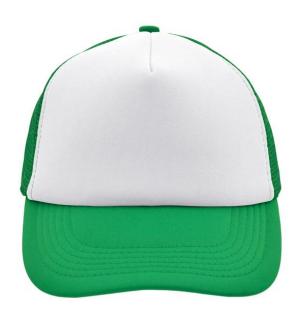

### Trendy 5 panel mesh cap in many colour combinations

6 stitching lines on the peak Fashion sweatband Matching children's cap ref. MB071 Size adjustment by 'click & snap' fastener

Fabric: Outer fabric: 100% polyester

## Available colours

black (blackC) black/neon-pink (blackC, 806C) black/white (blackC, white) dark-grey (424C) gold-yellow (1235C) light-grey/white (400C, white) olive (5825C) red (200C) royal/white (286C, white) white/baby-pink (white, 706C) white/dark-green (white, 554C) white/light-blue (white, 2915C) white/magenta (whiteC, 214C) white/neon-orange (white, 804C) white/pacific (white, 630C) white/sun-yellow (whiteC, 116C)