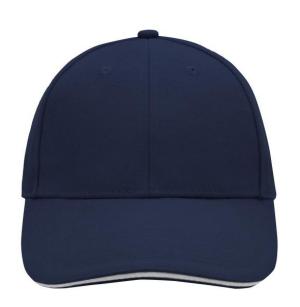

## Sandwich cap in a multitude of colour combinations

6 embroidered ventilation holes 6 decorative stitching lines on the peak Front panels laminated Lined satin sweatband Clip fastener with brass buckle and embroidered eyelet Super heavy brushed cotton

# 6 Panel

Division of cap into 6 segments. Advantage: One of the most popular cap shapes in Europe

Stand: 01.06.2024 - 12:25:01