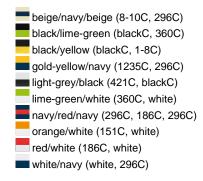

### Sandwich cap in a multitude of colour combinations

6 embroidered ventilation holes 6 decorative stitching lines on the peak Front panels laminated Lined satin sweatband Clip fastener with brass buckle and embroidered eyelet Super heavy brushed cotton

Fabric: Outer fabric (350 g/m²): 100%

cotton

Country of origin: Volksrepublik China

Customs tariff number: 65050030

### Care instructions:



## Available colours

|                            | one size |
|----------------------------|----------|
| Weight in g                | 84 g     |
| VPE                        | 24/144   |
| (Pcs. per inner packaging  |          |
| / pcs. per outer packaging |          |

### Available colours









# **OEKO-TEX® Stoff**

The fabric of this article has been tested for harmful substances and certified acc. to STANDARD 100 by OEKO-TEX®



# 6 Panel

Division of cap into 6 segments. Advantage: One of the most popular cap shapes in Europe

Stand: 02.06.2024 - 02:06:16