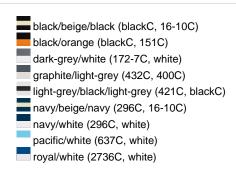

### Sandwich cap in a multitude of colour combinations

6 embroidered ventilation holes 6 decorative stitching lines on the peak Front panels laminated Lined satin sweatband Clip fastener with brass buckle and embroidered eyelet Super heavy brushed cotton

Fabric: Outer fabric (350 g/m²): 100%

cotton

Country of origin: Volksrepublik China

Customs tariff number: 65050030

### Care instructions:



## Available colours

|                            | one size |
|----------------------------|----------|
| Weight in g                | 84 g     |
| VPE                        | 24/144   |
| (Pcs. per inner packaging  |          |
| / pcs. per outer packaging |          |

### Available colours









# **OEKO-TEX® Stoff**

The fabric of this article has been tested for harmful substances and certified acc. to STANDARD 100 by OEKO-TEX®



# 6 Panel

Division of cap into 6 segments. Advantage: One of the most popular cap shapes in Europe

Stand: 02.06.2024 - 02:06:16