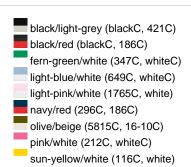

### Sandwich cap in a multitude of colour combinations

6 embroidered ventilation holes 6 decorative stitching lines on the peak Front panels laminated Lined satin sweatband Clip fastener with brass buckle and embroidered eyelet Super heavy brushed cotton

Fabric: Outer fabric (350 g/m²): 100%

cotton

Country of origin: Volksrepublik China

Customs tariff number: 65050030

### Care instructions:



## Available colours

|                            | one size |
|----------------------------|----------|
| Weight in g                | 84 g     |
| VPE                        | 24/144   |
| (Pcs. per inner packaging  |          |
| / pcs. per outer packaging |          |

### Available colours









# **OEKO-TEX® Stoff**

The fabric of this article has been tested for harmful substances and certified acc. to STANDARD 100 by OEKO-TEX®



# 6 Panel

Division of cap into 6 segments. Advantage: One of the most popular cap shapes in Europe

Stand: 02.06.2024 - 02:06:16