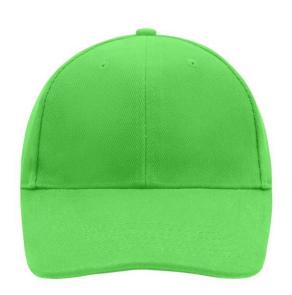

# Classic 6 panel cap with close-fitting front panels

6 embroidered ventilation holes 6 stitching lines on the peak Padded satin sweatband Clip fastener with brass buckle and embroidered eyelet

Super heavy brushed cotton

### 6 Panel

Division of cap into 6 segments. Advantage: One of the most popular cap shapes in Europe

Stand: 03.06.2024 - 18:08:28