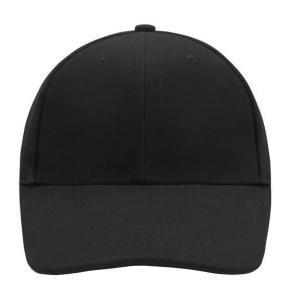

# Classic 6 panel cap with close-fitting front panels

6 embroidered ventilation holes 6 stitching lines on the peak Padded satin sweatband Clip fastener with brass buckle and embroidered eyelet

Super heavy brushed cotton