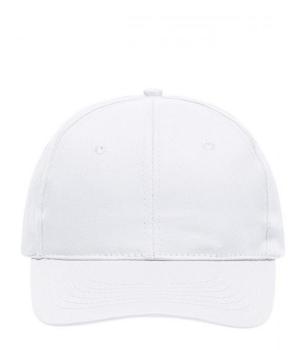

# Classic promo cap with laminated front panels

6 embroidered ventilation holes 6 stitching lines on the peak Cotton sweatband Hook and loop fastener

**Fabric:** Outer fabric: 100% cotton

Country of origin: Volksrepublik China

## 6 Panel

Division of cap into 6 segments. Advantage: One of the most popular cap shapes in Europe

Stand: 05.06.2024 - 09:20:19