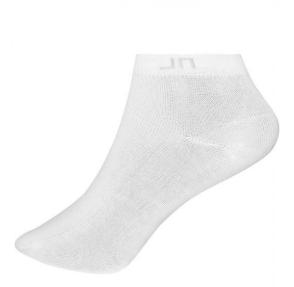

## Function & comfortable sneaker socks

Breathable and moisture control Hand linked seam over toes for extra comfort Ergonomically right/left design

| Fabric:                | Outer fabric: 40% polyester, 40% cotton, 17% polyamide, 3% elastane |
|------------------------|---------------------------------------------------------------------|
| Country of origin:     | Volksrepublik China                                                 |
| Customs tariff number: | 61159699                                                            |