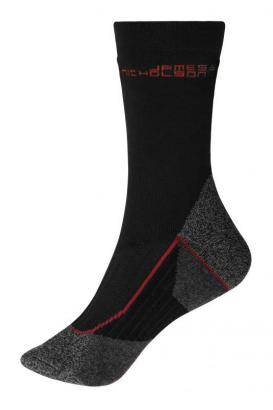

### Functional socks for ladies and men

Calf-high Warm and thermo-regulating Flat, pressure-free whipped seam Elastic, wide cuffs

**Fabric:** Outer fabric: 68% polyester, 18%

polyamide, 6% wool, 6% polypropylene, 2% elastane

# Available colours

black/red (blackC, 200C)