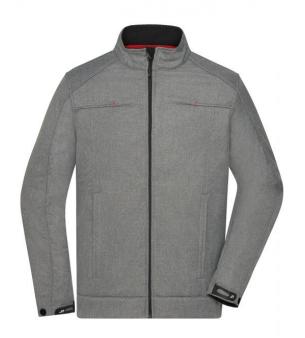

# Classic softshell jacket in melange look

3-layer functional material with TPU-membrane Windproof, breathable and waterproof (5,000 mm water column) Non-taped seams Inside made of micro fleece with waffle structure 2 zipped side pockets

**Fabric:** Outer fabric (360 g/m²): 96%

polyester, 4% elastane

Country of origin: Volksrepublik China

Customs tariff number: 62024010

Care instructions:

Available colours

dark-melange (445C)

light-melange (413C)