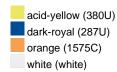

### Available colours

|                            | 30 x 50 cm |
|----------------------------|------------|
| Weight in g                | 60 g       |
| VPE                        | 5/250      |
| (Pcs. per inner packaging  |            |
| / pcs. per outer packaging |            |

#### Available colours

OEKO-TEX® Standard 100 Spa
OEKO-Tex® CONFIDENCE IN TEXTILES STANDARD 100 18.0.57944 HOHENSTEIN HTTI Tested for harmful substances. www.oeko-tex.com/standard100

Stand: 23.05.2024 - 06:21:50