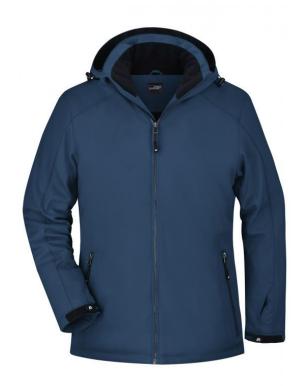

# Elastic, padded softshell jacket

Wind-and water-proof 3-layer functional fabric with TPU membrane (5,000 mm water column)

Breathable (2,000 g/m²/24h)

Detachable, padded hood with size adjustment at several points

Full length under-panel front zip with chin protection

Zip under the sleeves for additional ventilation

2 zipped side pockets, small zipped sleeve pocket

Zipped inner pocket, mobile phone pocket

Adjustable snow protection, thumb loop

Elastic cord with stopper on hem and hood

Zip for decoration at the back

JN1053: waisted form

**Fabric:** Outer fabric: 92% polyester, 8%

elastane

Lining: 100% polyester Padding: 100% polyester

Country of origin: Volksrepublik China

#### Partner article:

Men's Wintersport Jacket Art-Nr.: JN1054