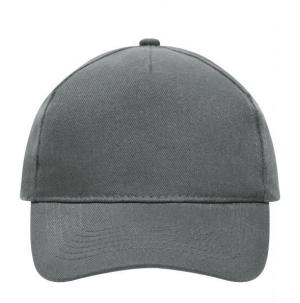

### Classic cap

4 embroidered ventilation holes 6 stitching lines on the peak Laminated front panel Padded satin sweatband Hook and loop fastener Heavy brushed cotton

**Fabric:** Outer fabric (260 g/m²): 100%

## 5 Panel Cap

Division of cap into 5 segments. Advantage: A large advertising space without annoying seams on front panels

Stand: 21.06.2024 - 02:54:10