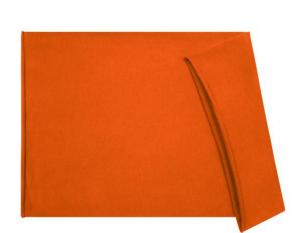

# **MB074 X-Tube Cotton**

## Multi-functional tube fabric with 12 possibilities to wear

Very elastic jersey Size: approx. 25 x 50 cm

**Fabric:** Outer fabric (145 g/m²): 95%

cotton, 5% elastane

Country of origin: Bangladesch

Customs tariff number: 61171000