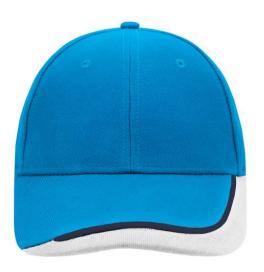

## 6 panel cap with special three-coloured sandwich

6 embroidered ventilation holes Laminated front panels Padded satin sweatband Clip fastener with buckle in mat silver and embroidered eyelet Super heavy brushed cotton

## Available colours

- aqua/navy/white (279C, 296C, whiteC) black/white/red (blackC, white, 199C)
- orange/dark-green/white (1575C, 343C, whiteC)
- black/white/dark-green (blackC, white, 627C) black/white/royal (blackC, white, 287C)
- dark-green/white/black (343C, white, blackC) \_ light-grey/white/black (400C, whiteC, blackC) red/white/black (200C, white, blackC)
- black/white/light-grey (blackC, white, 430C) dark-green/red/dark-green (343C, 200C, 343C)

## 6 Panel

Division of cap into 6 segments. Advantage: One of the most popular cap shapes in Europe