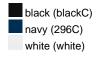

Care instructions:

Available colours

|                            | S      | М      | L      | XL     | XXL    | 3XL    |  |  |  |
|----------------------------|--------|--------|--------|--------|--------|--------|--|--|--|
| Weight in g                | 178 g  | 177 g  | 190 g  | 201 g  | 250 g  | 260 g  |  |  |  |
| VPE                        | 10/100 | 10/100 | 10/100 | 10/100 | 10/100 | 10/100 |  |  |  |
| (Pcs. per inner packaging  |        |        |        |        |        |        |  |  |  |
| / pcs. per outer packaging |        |        |        |        |        |        |  |  |  |

Available colours

carbon (7545C) red (186C)

grass (382C) royal (3005U)