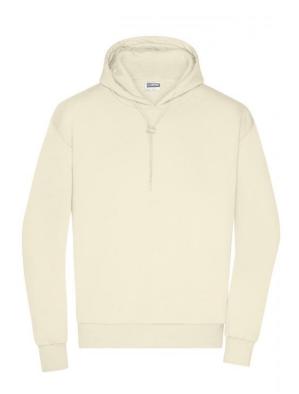

# Stylish hooded sweatshirt, lightly oversized

High-quality sweat fabric, roughened inside 85% combed, ring-spun organic cotton 2-layer hood with cord and cord stopper Cuffs with elastane, tear-off® label