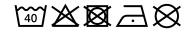

## **MB101 X-Tube Polyester**





## Multi-functional tube that can be worn in 12 different ways

Measurements approx. 25 x 40 cm MADE IN GERMANY

**Fabric:** Outer fabric (125 g/m²): 95%

polyester, 5% elastane

Country of origin: Deutschland

Customs tariff number: 61171000

Care instructions:



## Available colours

|                            | one size |
|----------------------------|----------|
| Weight in g                | 35 g     |
| VPE                        | 10/500   |
| (Pcs. per inner packaging  |          |
| / pcs. per outer packaging |          |

| Measurements in cm | one size |
|--------------------|----------|
| Length             | 40,00 cm |
| Width              | 25,00 cm |

## Available colours

white (white)

Stand: 28.05.2024 - 09:19:21