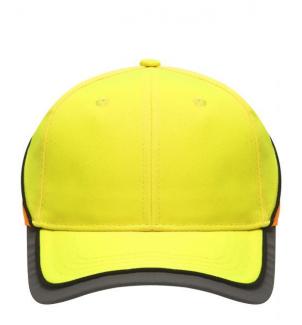

# Functional 6 panel cap in loud neon colours

2 embroidered ventilation holes 4 stitching lines on the peak Contrasting piping around the cap Laminated front panels Padded satin sweat band

Reflective hook and loop fastener and border around the peak (without protective function/no PPE)

**Fabric:** Outer fabric: 100% polyamide

Country of origin: Volksrepublik China

Customs tariff number: 65050030

# Available colours

neon-orange/neon-yellow (1505C, 809C)

neon-yellow/neon-orange (809C, 804C)

#### 6 Panel

Division of cap into 6 segments. Advantage: One of the most popular cap shapes in Europe

Stand: 23.05.2024 - 05:53:43