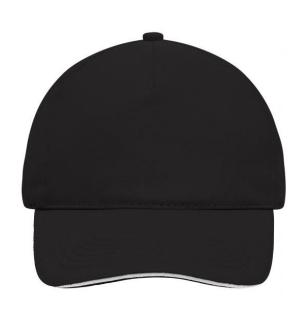

## 5 panel cap with contrasting sandwich

4 embroidered ventilation holes 6 stitching lines on the peak Laminated front panel Padded satin sweatband Hook and loop fastener Heavy brushed cotton

Fabric: Outer fabric (260 g/m²): 100%

## 5 Panel Cap

Division of cap into 5 segments. Advantage: A large advertising space without annoying seams on front panels

Stand: 03.06.2024 - 10:10:42