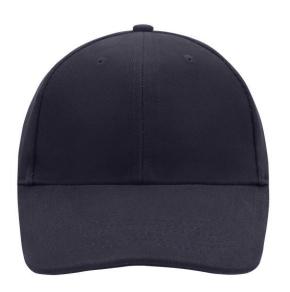

# Classic 6 panel cap with close-fitting front panels

6 embroidered ventilation holes 6 stitching lines on the peak Padded satin sweatband Clip fastener with brass buckle and embroidered eyelet

Super neavy brushed conton

Super heavy brushed cotton

**Fabric:** Outer fabric (350 g/m²): 100%

cotton

Country of origin: Volksrepublik China

Customs tariff number: 65050030

### 6 Panel

Division of cap into 6 segments. Advantage: One of the most popular cap shapes in Europe

Stand: 23.05.2024 - 09:49:49