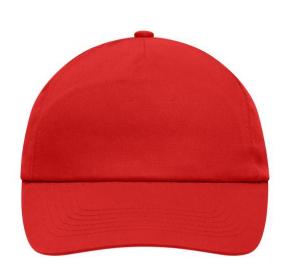

## Promo cap with flap-lamination in front panel

4 embroidered ventilation holes 6 stitching lines on the peak Cotton sweatband Hook and loop fastener

**Fabric:** Outer fabric (165 g/m²): 100%

cotton

Country of origin: Volksrepublik China

## 5 Panel Cap

Division of cap into 5 segments. Advantage: A large advertising space without annoying seams on front panels

Stand: 23.05.2024 - 09:05:36