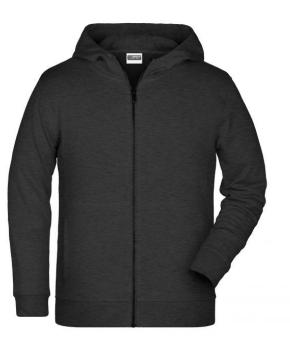

## Hooded sweat jacket with zip

High-quality French terry 85% combed ring-spun organic cotton Two-layer hood with drawcord Lateral dividing seams at the front, kangaroo pocket Cuffs with elastane YKK-zip Tear off!®-label 8025: lightly waisted 8026K: without cord