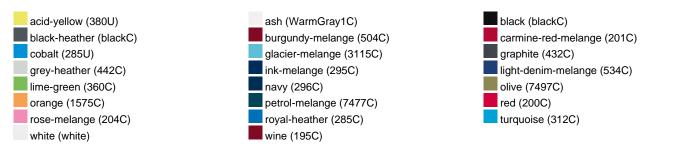

E                        | 1/30  | 1/30  | 1/30  | 1/30  | 1/30  | 1/30  | 1/30  |  |
| (Pcs. per inner packaging  |       |       |       |       |       |       |       |  |
| / pcs. per outer packaging |       |       |       |       |       |       |       |  |

| Measurements in cm   | XS       | S        | м        | L        | XL       | XXL      | 3XL      |
|----------------------|----------|----------|----------|----------|----------|----------|----------|
| 1/2 chest            | 48,00 cm | 51,00 cm | 54,00 cm | 57,00 cm | 60,00 cm | 63,00 cm | 66,00 cm |
| length from shoulder | 62,00 cm | 64,00 cm | 66,00 cm | 68,00 cm | 70,00 cm | 71,00 cm | 72,00 cm |
| sleeve length        | 71,50 cm | 71,50 cm | 72,00 cm | 72,50 cm | 73,00 cm | 73,50 cm | 75,00 cm |

## Available colours



### Features



#### Contains 85% Organically Grown Cotton Certified OCS by CU853836

# OCS Standard blended 85%

**OEKO-TEX® Standard 100** 

substances. www.oeko-tex.com/standard100

When manufacturing garments of myrtle beach and JAMES & NICHOLSON, the Organic Content Standard is a standard for verifying and tracking the exact content of organically grown materials in a final product. Among other things, the superordinate 'Content Claim Standard' defines with OCS the traceability of merchandise as well as the transparency within the production chain.

OEKO-Tex® CONFIDENCE IN TEXTILES STANDARD 100 15.0.70467 HOHENSTEIN HTTI Tested for harmful



## Tear off!® Label

Our Tear off!® Label enables us to easily changethe neck label of T-shirts. We use a special transfer-technique for relab