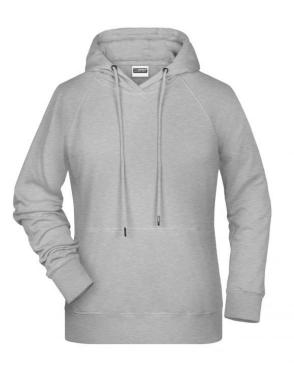

## Hooded sweatshirt with raglan sleeves

High-quality sweat fabric with roughened inside 85% combed ring-spun organic cotton Two-layer hood with drawcord Lateral dividing seams at the front, kangaroo pocket Cuffs with elastane Tear off!®-label 8023: lightly waisted