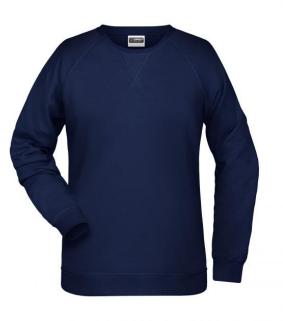

Classic sweatshirt with raglan sleeves

High-quality French terry, 85% combed ring-spun organic cotton Classic round neck, necktape Collar and cuffs with elastane Collar patch Tear off!-label 8021: lightly waisted

### Features