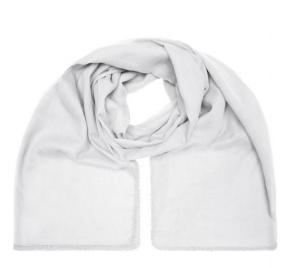

## Fashionable scarf with decorative border along the edge

Effective look Soft and pleasant to wear Measurements: 170 x 70 cm

Fabric:

Outer fabric (50 g/m<sup>2</sup>): 100% cotton

Country of origin:

Customs tariff number:

| Measurements in cm | one size  |
|--------------------|-----------|
| Length             | 170,00 cm |
| Width              | 70,00 cm  |

Available colours

coral (Warm Red U) soft-green (558U)

grey (7537C) soft-pink (2036U)