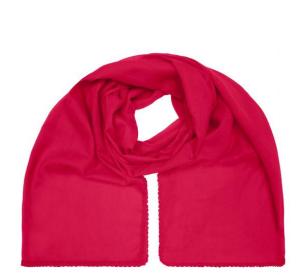

## Fashionable scarf with decorative border along the edge

Effective look

Soft and pleasant to wear Measurements: 170 x 70 cm

**Fabric:** Outer fabric (50 g/m²): 100% cotton

Country of origin: Volksrepublik China