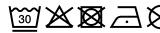

## Fashionable scarf with decorative border along the edge

Effective look

Soft and pleasant to wear Measurements: 170 x 70 cm

**Fabric:** Outer fabric (50 g/m²): 100% cotton

Country of origin: Volksrepublik China

Customs tariff number: 62149000

## Care instructions:



## Available colours

|                            | one size |
|----------------------------|----------|
| Weight in g                | 84 g     |
| VPE                        | 10/150   |
| (Pcs. per inner packaging  |          |
| / pcs. per outer packaging |          |

| Measurements in cm | one size  |
|--------------------|-----------|
| Length             | 170,00 cm |
| Width              | 70,00 cm  |

## Available colours







Stand: 31.05.2024 - 13:34:27