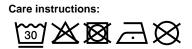

## Fashionable scarf with decorative border along the edge

Effective look Soft and pleasant to wear Measurements: 170 x 70 cm

Fabric:

Outer fabric (50 g/m<sup>2</sup>): 100% cotton

Country of origin:

Customs tariff number: