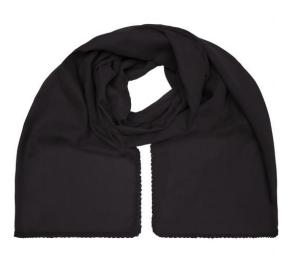

## Fashionable scarf with decorative border along the edge

Effective look Soft and pleasant to wear Measurements: 170 x 70 cm

Fabric:

Outer fabric (50 g/m<sup>2</sup>): 100% cotton

Country of origin:

Customs tariff number:

| Measurements in cm | one size  |
|--------------------|-----------|
| Length             | 170,00 cm |
| Width              | 70,00 cm  |

Available colours

black (blackC) red (200C) white (white)

grey (7537C) soft-pink (2036U)