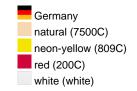

# Hatband in various colours

Width: 2.5 cm

Matching Promotion Hat MB6625

**Fabric:** Outer fabric: 100% polyester

Country of origin: Volksrepublik China

Customs tariff number: 65070000

### Available colours

|                            | one size |
|----------------------------|----------|
| Weight in g                | 3 g      |
| VPE                        | 120/240  |
| (Pcs. per inner packaging  |          |
| / pcs. per outer packaging |          |

## Available colours