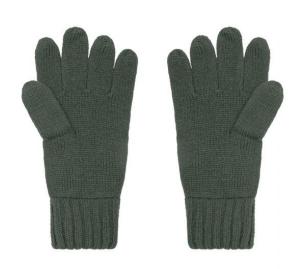

# **MB7980 Melange Gloves Basic**

## Elegant knitted gloves made of melange yarns

Stocking stitch with twin-layer cuffs Cuffs with trendy rib pattern Available as a set with scarf and hat

**Fabric:** Outer fabric: 80% polyacrylic, 20%

polyamide

| Measurements in cm | S/M      | L/XL     |
|--------------------|----------|----------|
| total length       | 25,00 cm | 27,00 cm |
| 1/2 width of hand  | 9,50 cm  | 10,50 cm |
| without thumb      |          |          |