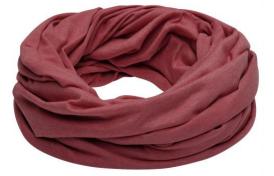

## Urban-style loop-scarf

Casual fit Fresh colour blend Fine single jersey

Fabric:

Country of origin:

. . .

Outer fabric: 65% polyester, 35% cotton

Volksrepublik China

Customs tariff number:

## Available colours

black-melange (447C) orange-melange (145C) yellow-melange (110C) green-melange (556C) red-melange (180C)

grey-heather (442C) wine-melange (195C)