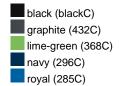

### Available colours

|                            | one size |
|----------------------------|----------|
| Weight in g                | 71 g     |
| VPE                        | 25/250   |
| (Pcs. per inner packaging  |          |
| / pcs. per outer packaging |          |

# Available colours

OEKO-TEX® Standard 100 Spa
OEKO-Tex® CONFIDENCE IN TEXTILES STANDARD 100 18.0.57944 HOHENSTEIN HTTI Tested for harmful substances. www.oeko-tex.com/standard100

Stand: 03.06.2024 - 17:01:44