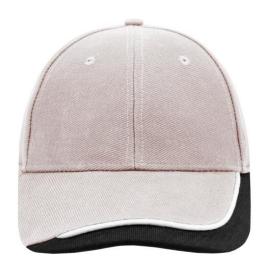

# 6 panel cap with special three-coloured sandwich

6 embroidered ventilation holes Laminated front panels Padded satin sweatband Clip fastener with buckle in mat silver and embroidered eyelet Super heavy brushed cotton

### Available colours

aqua/navy/white (279C, 296C, whiteC) black/white/red (blackC, white, 199C)

dark-green/white/black (343C, white, blackC) light-grey/white/black (400C, whiteC, blackC) orange/dark-green/white (1575C, 343C, whiteC)

black/white/dark-green (blackC, white, 627C) black/white/royal (blackC, white, 287C)

red/white/black (200C, white, blackC)

black/white/light-grey (blackC, white, 430C) dark-green/red/dark-green (343C, 200C,

navy/white/light-grey (539C, white, 421C) royal/white/navy (287C, white, 296C)