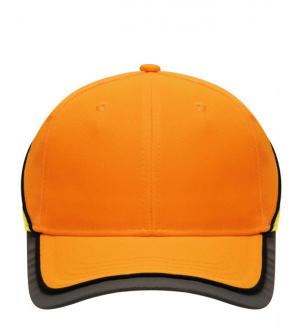

# Functional 6 panel cap in loud neon colours

2 embroidered ventilation holes 4 stitching lines on the peak Contrasting piping around the cap Laminated front panels Padded satin sweat band

Reflective hook and loop fastener and border around the peak (without protective function/no PPE)

# Available colours

neon-orange/neon-yellow (1505C, 809C) neon-yellow/neon-orange (809C, 804C)