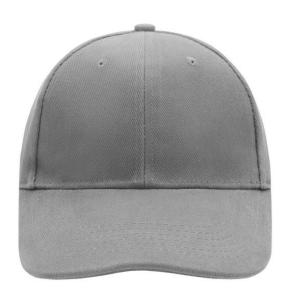

# Classic cap with laminated front panels

6 embroidered ventilation holes 8 stitching lines on the peak Padded satin sweatband Clip fastener with silver buckle and embroidered eyelet Super heavy brushed cotton

# 6 Panel

Division of cap into 6 segments. Advantage: One of the most popular cap shapes in Europe

Stand: 03.06.2024 - 00:06:15