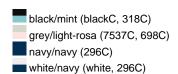

al eyelets 8 stitching lines on the brim Padded satin sweat band Matching children's hat MB013 Heavy brushed cotton

Sizes: S/M = 56 cm, L/XL = 58 cm

Fabric: Outer fabric (260 g/m²): 100%

cotton

Country of origin: Volksrepublik China

Customs tariff number: 65050090

#### Care instructions:



#### Partner article:



## Available colours

|                            | S/M    | L/XL   |
|----------------------------|--------|--------|
| Weight in g                | 60 g   | 60 g   |
| VPE                        | 50/200 | 50/200 |
| (Pcs. per inner packaging  |        |        |
| / pcs. per outer packaging |        |        |

| Measurements in cm | S/M      | L/XL     |
|--------------------|----------|----------|
| Size               | 56,00 cm | 58,00 cm |

## Available colours









## **OEKO-TEX® Stoff**

The fabric of this article has been tested for harmful substances and certified acc. to STANDARD 100 by OEKO-TEX®



# Caps to print on

Caps with this label are ideal for printing and embroidering. The construction of the caps leaves a lot of space so the cap is easy to decorate, with the logo presented to perfection.



# 5 Panel Cap

Division of cap into 5 segments. Advantage: A large advertising space without annoying seams on front panels

Stand: 29.05.2024 - 03:41:03