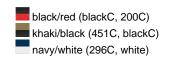

eyelets 8 stitching lines on the brim Padded satin sweat band Matching children's hat MB013 Heavy brushed cotton

Sizes: S/M = 56 cm, L/XL = 58 cm

Fabric: Outer fabric (260 g/m²): 100%

cotton

Country of origin: Volksrepublik China

Customs tariff number: 65050090

#### Care instructions:



#### Partner article:



## Available colours

|                            | S/M    | L/XL   |
|----------------------------|--------|--------|
| Weight in g                | 60 g   | 60 g   |
| VPE                        | 50/200 | 50/200 |
| (Pcs. per inner packaging  |        |        |
| / pcs. per outer packaging |        |        |

| Measurements in cm | S/M      | L/XL     |
|--------------------|----------|----------|
| Size               | 56,00 cm | 58,00 cm |

## Available colours









## **OEKO-TEX® Stoff**

The fabric of this article has been tested for harmful substances and certified acc. to STANDARD 100 by OEKO-TEX®



# Caps to print on

Caps with this label are ideal for printing and embroidering. The construction of the caps leaves a lot of space so the cap is easy to decorate, with the logo presented to perfection.



# 5 Panel Cap

Division of cap into 5 segments. Advantage: A large advertising space without annoying seams on front panels

Stand: 29.05.2024 - 03:41:03