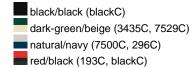

etal eyelets 8 stitching lines on the brim Padded satin sweat band Matching children's hat MB013 Heavy brushed cotton

Sizes: S/M = 56 cm, L/XL = 58 cm

Fabric: Outer fabric (260 g/m²): 100%

cotton

Country of origin: Volksrepublik China

Customs tariff number: 65050090

#### Care instructions:



#### Partner article:



## Available colours

|                            | S/M    | L/XL   |
|----------------------------|--------|--------|
| Weight in g                | 60 g   | 60 g   |
| VPE                        | 50/200 | 50/200 |
| (Pcs. per inner packaging  |        |        |
| / pcs. per outer packaging |        |        |

| Measurements in cm | S/M      | L/XL     |
|--------------------|----------|----------|
| Size               | 56,00 cm | 58,00 cm |

## Available colours









## **OEKO-TEX® Stoff**

The fabric of this article has been tested for harmful substances and certified acc. to STANDARD 100 by OEKO-TEX®



# Caps to print on

Caps with this label are ideal for printing and embroidering. The construction of the caps leaves a lot of space so the cap is easy to decorate, with the logo presented to perfection.



# 5 Panel Cap

Division of cap into 5 segments. Advantage: A large advertising space without annoying seams on front panels

Stand: 29.05.2024 - 03:41:03