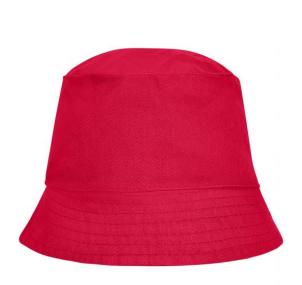

## Simple promo hat

6 stitching lines on the brim Cotton sweat band Head size: 58 cm

Fabric:

Country of origin:

Customs tariff number:

65050090

Volksrepublik China

cotton