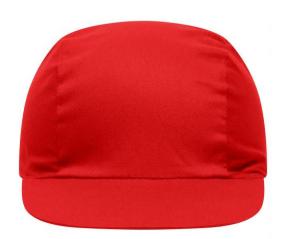

# Promo cap with vertical panel and elastic band

Low-profile Cotton sweatband

**Fabric:** Outer fabric (165 g/m²): 100%

cotton

Country of origin: Volksrepublik China

Customs tariff number: 65050030

#### 3 Panel

Division of cap into 3 segments. Advantage: A large advertising space without annoying seams on front- and side-panels

Stand: 02.06.2024 - 10:18:58