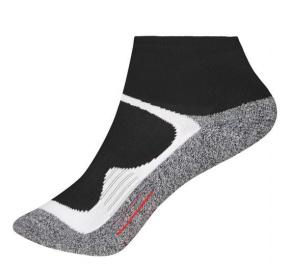

## Function & sports socks

Breathable and moisture-regulating Hand linking on toes Ergonomically right/left design Arch support band Toe and heel cushion Half terry cushion on sole

| Fabric:                | Outer fabric: 76% polyester, 22% polyamide, 2% elastane |  |
|------------------------|---------------------------------------------------------|--|
| Country of origin:     | Volksrepublik China                                     |  |
| Customs tariff number: | 61159699                                                |  |