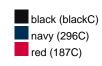

#### Available colours

| A Validable Colodie        |       |       |       |       |       |  |  |  |
|----------------------------|-------|-------|-------|-------|-------|--|--|--|
|                            | s     | М     | L     | XL    | XXL   |  |  |  |
| Weight in g                | 361 g | 379 g | 412 g | 437 g | 484 g |  |  |  |
| VPE                        | 1/20  | 1/20  | 1/20  | 1/20  | 1/20  |  |  |  |
| (Pcs. per inner packaging  |       |       |       |       |       |  |  |  |
| / pcs. per outer packaging |       |       |       |       |       |  |  |  |

# Available colours