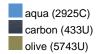

#### Available colours

| A Validable Colodie        |       |       |       |       |       |  |  |  |
|----------------------------|-------|-------|-------|-------|-------|--|--|--|
|                            | s     | М     | L     | XL    | XXL   |  |  |  |
| Weight in g                | 361 g | 379 g | 412 g | 437 g | 484 g |  |  |  |
| VPE                        | 1/20  | 1/20  | 1/20  | 1/20  | 1/20  |  |  |  |
| (Pcs. per inner packaging  |       |       |       |       |       |  |  |  |
| / pcs. per outer packaging |       |       |       |       |       |  |  |  |

# Available colours