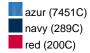

### Available colours

|                            | S     | M     | L     | XL    | XXL   | 3XL   |
|----------------------------|-------|-------|-------|-------|-------|-------|
| Weight in g                | 377 g | 402 g | 433 g | 465 g | 502 g | 531 g |
| VPE                        | 1/20  | 1/20  | 1/20  | 1/20  | 1/20  | 1/20  |
| (Pcs. per inner packaging  |       |       |       |       |       |       |
| / pcs. per outer packaging |       |       |       |       |       |       |

# Available colours