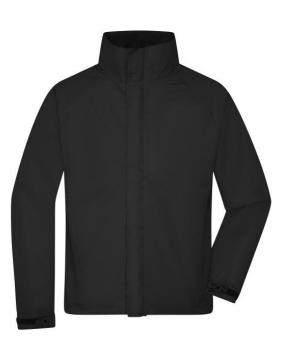

# Functional jacket for extreme weather conditions

Wind- and water-proof fabric (3,000 mm water column) with PU coating Taped seams Breathable and permeable to vapour (3,000 g/m²/24h) JN1011: lightly waisted Hood in collar 2 concealed zipped pockets, breast pocket and inner mobile phone pocket Elastic cord with stoppers on hood and hem Zip for decoration at the back

Fabric:

Outer fabric: 100% polyester Lining: 100% polyester Volksrepublik China

Customs tariff number:

62014010

Care instructions:

Country of origin:

Partner article:

Art-Nr