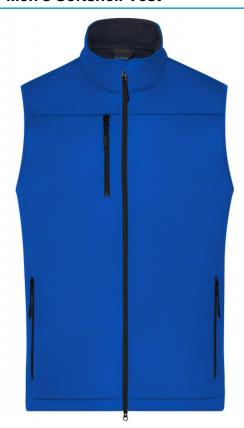

# Classic softshell vest in sporty design made of recycled polyester

Pleasantly soft 3-layer function material with TPU-membrane Wind- and waterproof (5,000 mm water column), breathable and permeable to water vapour

Seams not sealed

Inside made of micro fleece, mesh lining in the front

Stand-up collar

2 side pockets and 1 breast pocket with zips Full-length under-panel 2-way zip with chin cup Elastic cord on hem for width-adjustment

Zips: YKK

JN1169: lightly waisted

**Fabric:** Outer fabric (290 g/m²): 100%

polyester (recycled) Lining: 100% polyester

Country of origin: Bangladesch

Customs tariff number: 61143000

Care instructions: