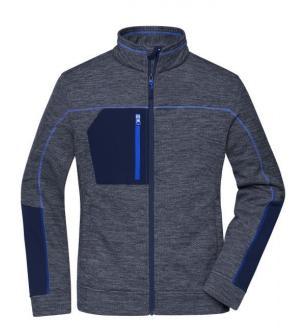

## Easy-care knitted fleece jacket for work and leisure time

Soft, warm, easy care fabric in melange look
Outside smooth, textured look
Inside soft and fluffy, roughened
2 side pockets with concealed zip, 2 inner pockets
Breast pocket made of woven fabric with contrasting zip
Contrasting seams

Stand-up collar Full-length under-panel zip with chin cup

Zips: YKK

JN1817: lightly waisted

**Fabric:** Outer fabric (230 g/m²): 80%

polyester (recycled), 20% polyester

Country of origin: Volksrepublik China

black-melange/black/silver (7540C, blackC, 421C)

carbon-melange/black/red (432C, blackC, 200C)

navy-melange/navy/royal (282C, 296C, 301C)