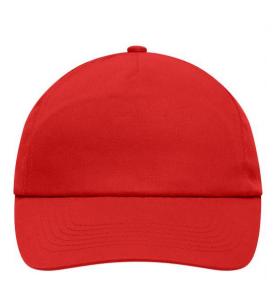

## Promo cap with flap-lamination in front panel

4 embroidered ventilation holes 6 stitching lines on the peak Cotton sweatband Hook and loop fastener

Fabric:

Country of origin:

Outer fabric (165 g/m<sup>2</sup>): 100% cotton

Available colours

black (blackC) white (white)

navy (296C)

signal-red (199C)

Caps to print on Caps with this label are ideal for printing and embroidering. The construction of the caps leaves a lot of space so the cap is easy to decorate, with the logo presented to perfection.