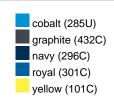

#### Available colours

|                            | one size |
|----------------------------|----------|
| Weight in g                | 430 g    |
| VPE                        | 5/25     |
| (Pcs. per inner packaging  |          |
| / pcs. per outer packaging |          |