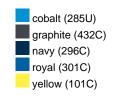

### Available colours

|                            | one size |
|----------------------------|----------|
| Weight in g                | 222 g    |
| VPE                        | 5/50     |
| (Pcs. per inner packaging  |          |
| / pcs. per outer packaging |          |

## Available colours

OEKO-TEX® Standard 100 Spa
OEKO-Tex® CONFIDENCE IN TEXTILES STANDARD 100 18.0.57944 HOHENSTEIN HTTI Tested for harmful substances. www.oeko-tex.com/standard100

Stand: 20.06.2024 - 23:40:44