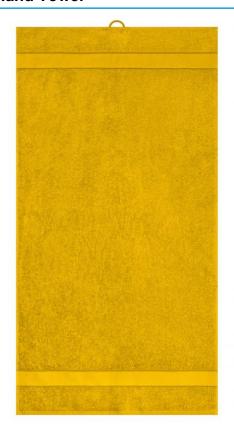

## Towel in fashionable design

Pleasantly soft cotton terry, combed ring-spun organic-cotton Optimum absorbency Selection of fashionable, bright colours 50 x 100 cm

Fabric: Outer fabric (420 g/m²): 100%