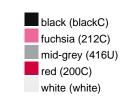

### Available colours

|                            | one size |
|----------------------------|----------|
| Weight in g                | 222 g    |
| VPE                        | 5/50     |
| (Pcs. per inner packaging  |          |
| / pcs. per outer packaging |          |

## Available colours

OEKO-TEX® Standard 100 Spa
OEKO-Tex® CONFIDENCE IN TEXTILES STANDARD 100 18.0.57944 HOHENSTEIN HTTI Tested for harmful substances. www.oeko-tex.com/standard100

Stand: 20.06.2024 - 23:40:44