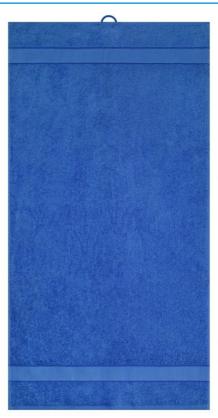

## Towel in fashionable design

Pleasantly soft cotton terry, combed ring-spun organic-cotton Optimum absorbency Selection of fashionable, bright colours 50 x 100 cm

Fabric:

Outer fabric (420 g/m<sup>2</sup>): 100% cotton